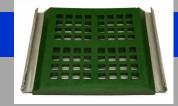

CLAMP RAILS AND OTHER WEAR PARTS are readily available.

Our non-blinding screens are high quality screening surfaces that help to minimize pegging and blinding while still separating flakes and splinters. These screens provide accurate screening and sizing where other products fail, due to high percentages of open area when compared to square openings, resulting in higher throughput. The wires in these screens vibrate independently, which keeps the screens clean.