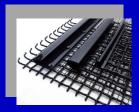

CLAMP RAILS AND OTHER WEAR PARTS are readily available.

Our non-blinding screens are high quality screening surfaces that help to minimize pegging and blinding while still separating flakes and splinters. These screens provide accurate screening and sizing where other products fail, due to high percentages of open area when compared to square openings, resulting in higher throughput. The wires in these screens vibrate independently, which keeps the screens clean.

Our Trommel screens are formed with shrouded edges with wire diameters ranging from .135 to .250. All others are formed with metal bands, wire wrapped and welded.

All non-blinding screens are available in oil -tempered and stainless steel wire, and can be hooked with any edge style to fit all screening equipment.