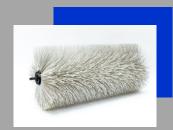

Shroud materials include stainless, galvanized and mild steel, and other materials are available on request.

TROMMEL SCREENS are completely fabricated in our facility.

URETHANE AND RUBBER SCREENS offer a great throughput and durability.