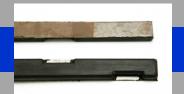

CLAMP RAILS AND OTHER WEAR PARTS are readily available.

Our non-blinding screens are high quality screening surfaces that help to minimize pegging and blinding while still separating flakes and splinters. These screens provide accurate screening and sizing where other products fail, due to high percentages of open area when compared to square openings, resulting in higher throughput. The wires in these screens vibrate independently, which keeps the screens clean.

Our Trommel screens are formed with shrouded edges with wire diameters ranging from .135 to .250. All others are formed with metal bands, wire wrapped and welded.

All non-blinding screens are available in oil -tempered and stainless steel wire, and can be hooked with any edge style to fit all screening equipment.