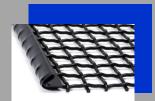

CLAMP RAILS AND OTHER WEAR PARTS are readily available.

Our non-blinding screens are high quality screening surfaces that help to minimize pegging and blinding while still separating flakes and splinters. These screens provide accurate screening and sizing where other products fail, due to high percentages of open area when compared to square openings, resulting in higher throughput. The wires in these screens vibrate independently, which keeps the screens clean.

Our Trommel screens are formed with shrouded edges with wire diameters ranging from .135 to .250. All others are formed with metal bands, wire wrapped and welded.

All non-blinding screens are available in oil -tempered and stainless steel wire, and can be hooked with any edge style to fit all screening equipment.