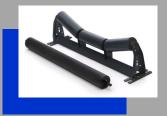

CLAMP RAILS AND OTHER WEAR PARTS are readily available.

Our non-blinding screens are high quality screening surfaces that help to minimize pegging and blinding while still separating flakes and splinters. These screens provide accurate screening and sizing where other products fail, due to high percentages of open area when compared to square openings, resulting in higher throughput. The wires in these screens vibrate independently, which keeps the screens clean.