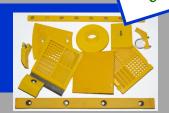

CLAMP RAILS AND OTHER WEAR PARTS are readily available.

Our non-blinding screens are high quality screening surfaces that help to minimize pegging and blinding while still separating flakes and splinters. These screens provide accurate screening and sizing where other products fail, due to high percentages of open area when compared to square openings, resulting in higher throughput. The wires in these screens vibrate independently, which keeps the screens clean.