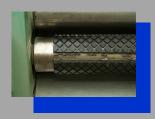

Shroud materials include stainless, galvanized and mild steel, and other materials are available on request.

TROMMEL SCREENS are completely fabricated in our facility.

URETHANE AND RUBBER SCREENS offer a great throughput and durability.

Our Trommel screens are formed with shrouded edges with wire diameters ranging from .135 to .250. All others are formed with metal bands, wire wrapped and welded.

All non-blinding screens are available in oil -tempered and stainless steel wire, and can be hooked with any edge style to fit all screening equipment.