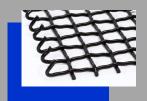

CLAMP RAILS AND OTHER WEAR PARTS are readily available.

Our non-blinding screens are high quality screening surfaces that help to minimize pegging and blinding while still separating flakes and splinters. These screens provide accurate screening and sizing where other products fail, due to high percentages of open area when compared to square openings, resulting in higher throughput. The wires in these screens vibrate independently, which keeps the screens clean.