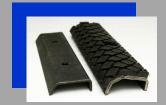

CLAMP RAILS AND OTHER WEAR PARTS are readily available.

Our non-blinding screens are high quality screening surfaces that help to minimize pegging and blinding while still separating flakes and splinters. These screens provide accurate screening and sizing where other products fail, due to high percentages of open area when compared to square openings, resulting in higher throughput. The wires in these screens vibrate independently, which keeps the screens clean.